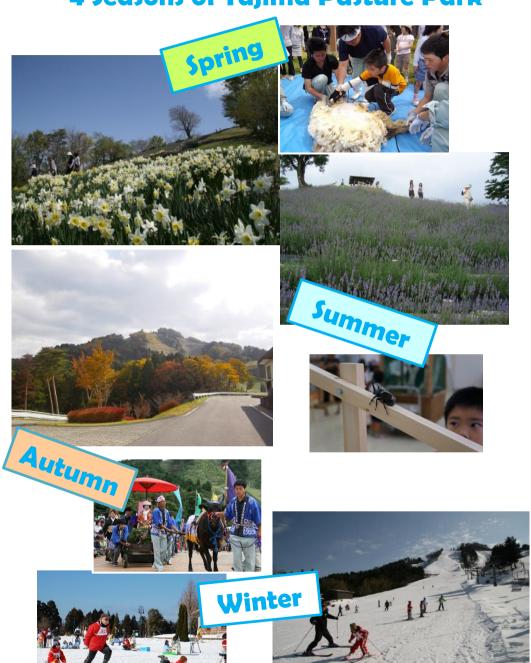

## 4 Seasons of Tajima Pasture Park

This Park are full of contact of animal and Nature.
You can play ,eat and experience.
So,you can refresh.

Udon in visitor house

An experience of making Playing a ground golf on lawn open space