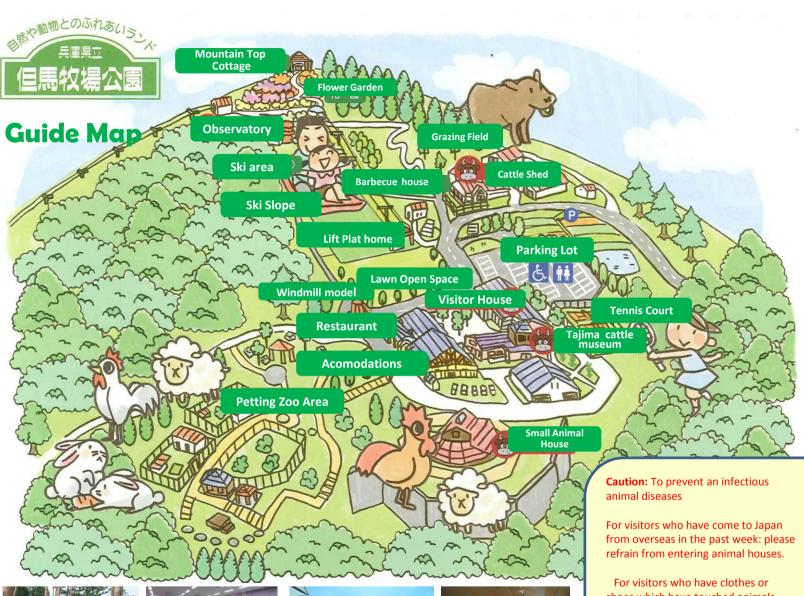

## 4 Seasons of Tajima Pasture Park

This Park are full of contact of animal and Nature.
You can play ,eat and experience.
So,you can refresh.

Udon in visitor house

An experience of making Playing a ground golf on lawn open space

Study about Tajimaushi in Tajimaushi museum

## **Accommodations** Makiba no Yado

Various dishes using the Tajima beef

shoes which have touched animals, their excreta, or pasture soils, etc: please do not bring such clothes or shoes onto our premises.

For visitors entering the cattle shed, small animal house and the petting zoo area: please sterilize your hands and shoe soles.