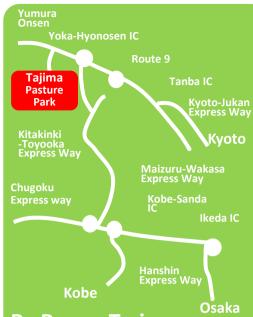

## By Bus or Train

From JR Hamasama St.
Take the town commuter bus to
Yumura Onsen

From Osaka or Kobe Take the Zentan Express bus to Hamasaka, get down at Yumura Onsen

From Yumura Onsen.
Take the town loop line
bus(Teragi), get down at Tando
bus stop