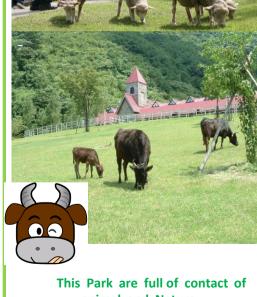

## 4 Seasons of Tajima Pasture Park

This Park are full of contact of animal and Nature.
You can play ,eat and experience.
So,you can refresh.

Udon in visitor house

An experience of making Playing a ground golf on lawn open space