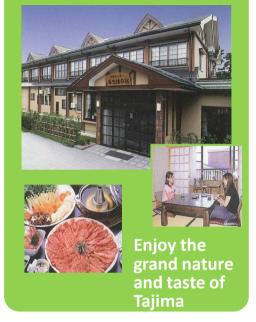

## **Accommodations** Makiba no Yado

Various dishes using the Tajima beef

shoes which have touched animals, their excreta, or pasture soils, etc: please do not bring such clothes or shoes onto our premises.